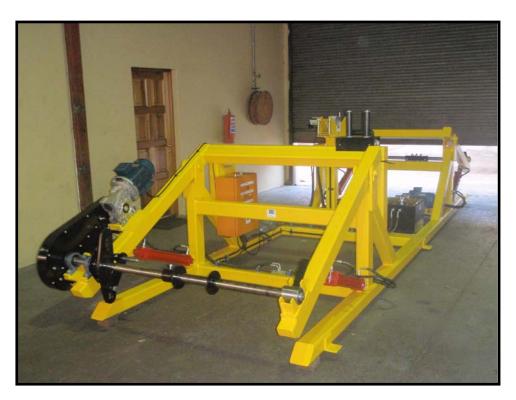

## **5 TON COILING MACHINE**

The 5 ton coiling and winding machine is the mid range level for automated cable winding and coiling operations. This machine is perfect for operations requiring speed, minimum labour and handling of volume based operations.

The 5 ton coiling and winding machine allows for the following operations to be executed and would be inclusive of all tooling required to execute operations:

- Winding from drum to drum or drum to coil
- Hydraulic lifting on both ends
- Forward and reverse speed controlling by AC inverter
- Automatic cut out measuring meter

## **TECHNICAL SPECIFICATIONS**

| DRUM RANGE         | Maximum 2,50 meter diameter X 1,25 meter wide         |
|--------------------|-------------------------------------------------------|
| DRUM WEIGHT        | Maximum 5,000 Kg                                      |
| MACHINE DIMENSIONS | 6,00 meter long by 1,75 meter wide by 1,25 meter high |
| MACHINE WEIGHT     | 750 Kg                                                |
| FINISH             | Any standard colour                                   |